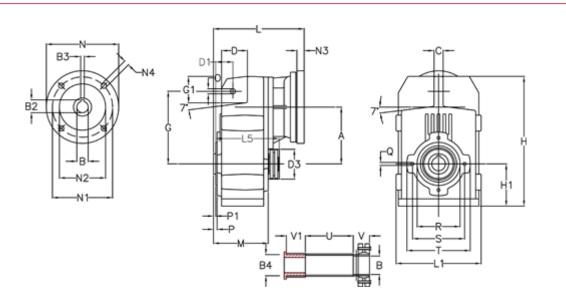

## **Measures**

| A = 150.50 | D1 = 54.0  | l5 = 180.0  | P1                                  | = 3.5    | V = 4  |
|------------|------------|-------------|-------------------------------------|----------|--------|
| B = 36     | d3 = 90    | M = 125.0   | Q                                   | = M10x17 | V1 = 5 |
| B1 = 19    | G = 170    | N = 200     | R                                   | = 110    |        |
| B2 = 21.8  | G1 = 84.0  | N1 = 165    | S                                   | = 130    |        |
| B3 = 6     | H = 326.0  | N2 = 130    | Т                                   | = 150    |        |
| B4 = 35    | H1 = 102.0 | N4 = M10x20 | Tightening torque Nm adapter bushin | g = 6.0  |        |
| C = 20     | L = 245.0  | O = 13      | Tightening torque Nm shrink disc    | = 8.0    |        |
| D = 68.0   | L1 = 210   | P = 6.5     | U                                   | = 95.5   |        |
|            |            |             |                                     |          |        |